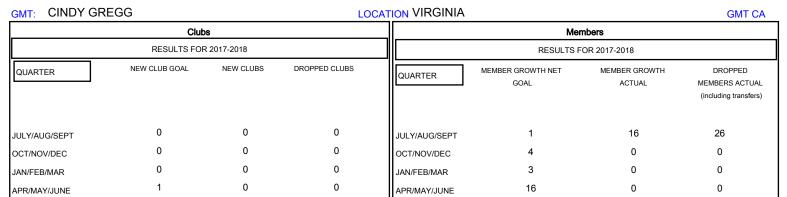

## MONTHLY MEMBERSHIP PROGRESS REPORT

## District 24 D

Results as of: 08/31/2017







| DROPPED CLUBS: 0  DROPPED MEMBERS |         | 12 CLUBS OF 56 ADDED 1 OR MORE<br>NEW MEMBERS | GENDER DISTRIBUTION  MALE 919 (66.59%)  FEMALE 461 (33.41%)  Women Percentage Fiscal Year Goal: 35% |     |
|-----------------------------------|---------|-----------------------------------------------|-----------------------------------------------------------------------------------------------------|-----|
| DECEASED                          | 4       | CLICK HERE FOR CUMULATIVE  MEMBERSHIP DATA    | TOTAL FAMILY UNIT MEMBERS                                                                           | 266 |
| CLUB CANCELLED OTHER              | 0<br>22 |                                               | FAMILY MEMBERS PAYING HALF DUES