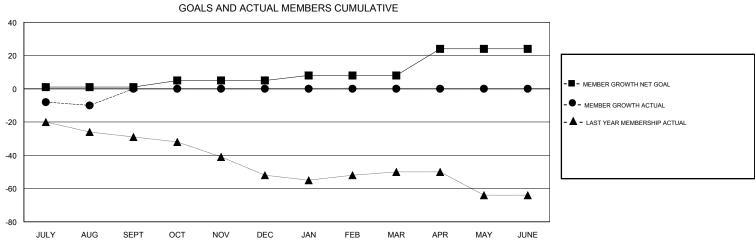

## MONTHLY MEMBERSHIP PROGRESS REPORT

## District 24 D

Results as of: 08/31/2017







| DROPPED CLUBS: 0  DROPPED MEMBERS |         | 12 CLUBS OF 56 ADDED 1 OR MORE<br>NEW MEMBERS | GENDER DISTRIBUTION  MALE 919 (66.59%)  FEMALE 461 (33.41%)  Women Percentage Fiscal Year Goal: 35% |     |
|-----------------------------------|---------|-----------------------------------------------|-----------------------------------------------------------------------------------------------------|-----|
| DECEASED                          | 4       | CLICK HERE FOR CUMULATIVE  MEMBERSHIP DATA    | TOTAL FAMILY UNIT MEMBERS                                                                           | 266 |
| CLUB CANCELLED OTHER              | 0<br>22 |                                               | FAMILY MEMBERS PAYING HALF DUES